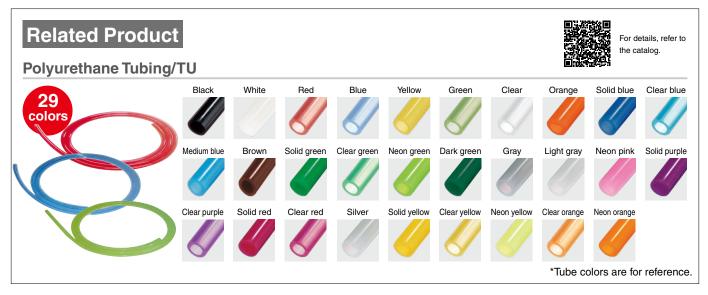

|                                      | TK-6          | TK-1          | TK-2          | TK-3<br>(Useful type) | TK-5<br>(made of stainless steel) |
|--------------------------------------|---------------|---------------|---------------|-----------------------|-----------------------------------|
| Nylon/Soft nylon/Polyurethane tubing | 0             | 0             | 0             | 0                     | 0                                 |
| Polyolefin tubing                    | 0             | 0             | 0             | 0                     | 0                                 |
| Fluoropolymer tubing                 | 0             | 0             | 0             | 0                     | 0                                 |
| Applicable tubing O.D.               | 16 mm or less | 13 mm or less | 18 mm or less | 12 mm or less         | 25 mm or less                     |
| Safety lock                          | 0             | 0             | 0             | 0                     | 0                                 |
| Replacement blade part number        | TK6KAEHA      |               |               |                       | TK-DPM00132                       |