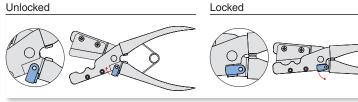

### Handling improvements and safety features

Tubing can be cut with minimal effort. Includes a safety lock.