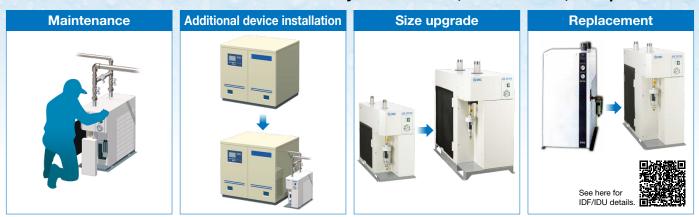

## Condensation is detected. -> Consider air dryer installation, maintenance, or replacement.