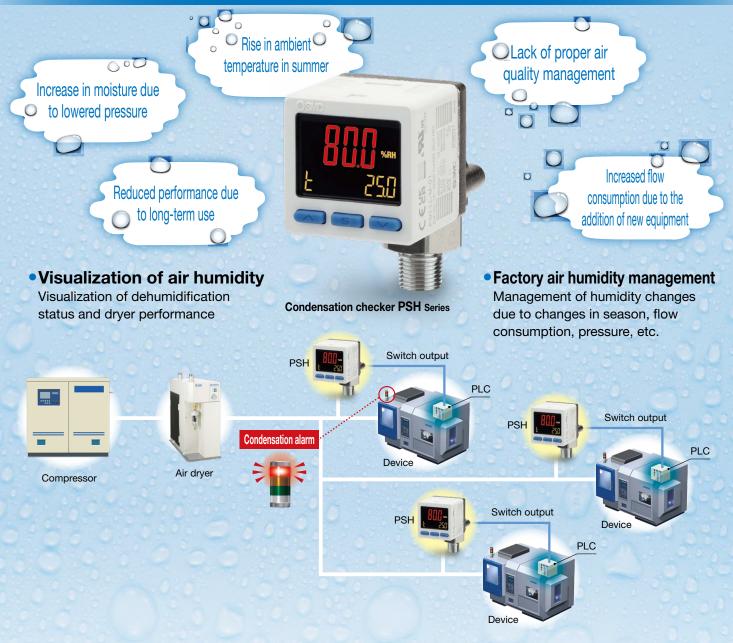

## Proposal for Condensation Checker Installation

## Condensation is detected. -> Consider air dryer installation, maintenance, or replacement.

## The piping distance is long. $\Rightarrow$ Be careful of condensation at the end!

• A solution to condensation, water droplet, and humidification problems in general pneumatic circuits!

A Safety Instructions Be sure to read the "Handling Precautions for SMC Products" (M-E03-3) and "Operation Manual" before use.