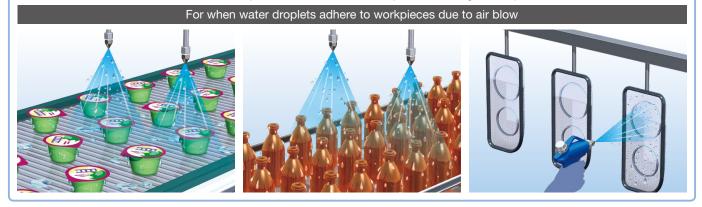

## The piping distance is long. $\Rightarrow$ Be careful of condensation at the end!

• A solution to condensation, water droplet, and humidification problems in general pneumatic circuits!

A Safety Instructions Be sure to read the "Handling Precautions for SMC Products" (M-E03-3) and "Operation Manual" before use.