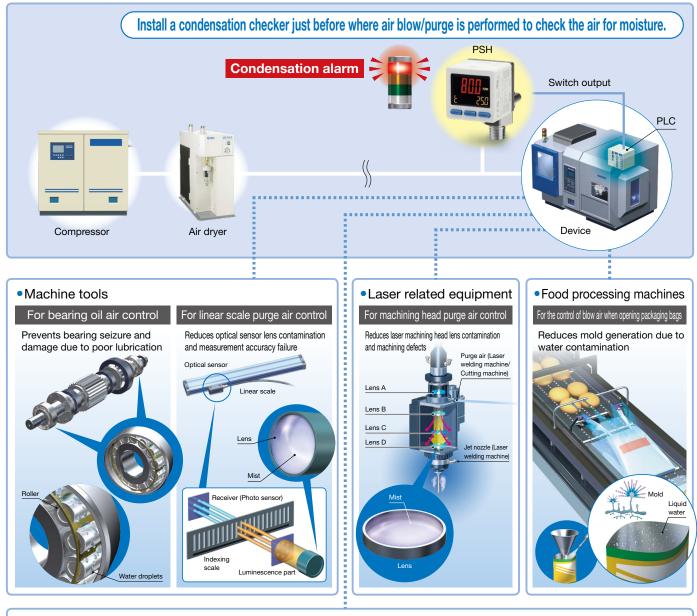

## The piping distance is long. $\Rightarrow$ Be careful of condensation at the end!

• A solution to condensation, water droplet, and humidification problems in general pneumatic circuits!

A Safety Instructions Be sure to read the "Handling Precautions for SMC Products" (M-E03-3) and "Operation Manual" before use.